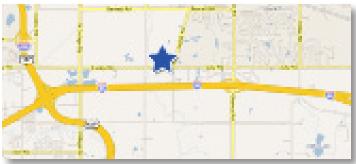

## 2853 Jolly Rd., Okemos (across from High School)

- 2621 sq. ft. @ \$16.00 / sq. ft. Renovated 2004. Can be split. Suite 3 = 1276 sq. ft., Suite 2 = 1345 sq. ft. Separate HVAC. Includes amenities, common areas, real estate taxes, janitorial and parking.
- On-site AT&T fiber optic service ready for high-bandwidth applications: Voice, Data, Video, Servers, etc.
- 220 sq. ft. contiguous warehouse may be available @ \$5.75 / sq. ft.
- Excellent curb appeal. Very well maintained and landscaped.
- Excellent access to I-96, I-69 & US-27, MSU, hotels, conferences, and restaurants in one of the most successful retail / professional areas in the Greater Lansing area.