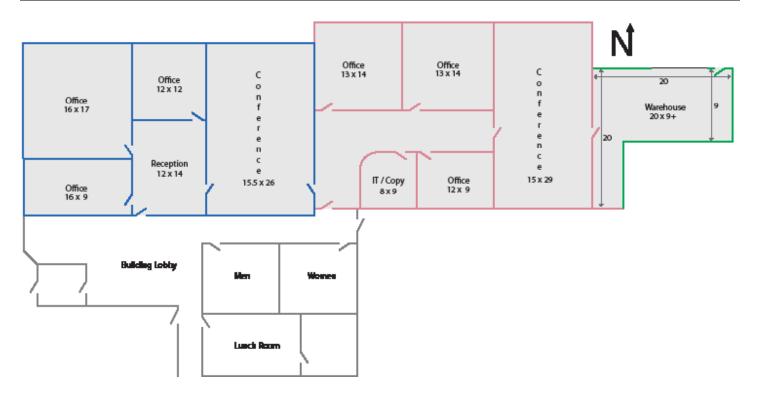

## 2853 Jolly Rd., Okemos (across from High School)

- 2621 sq. ft. @ \$16.00 / sq. ft. Renovated 2004. Can be split. Suite 3 = 1276 sq. ft., Suite 2 = 1345 sq. ft. Separate HVAC. Includes amenities, common areas, real estate taxes, janitorial and parking.
- On-site AT&T fiber optic service ready for high-bandwidth applications: Voice, Data, Video, Servers, etc.
- 220 sq. ft. contiguous warehouse may be available @ \$5.75 / sq. ft.
- Excellent curb appeal. Very well maintained and landscaped.
- Excellent access to I-96, I-69 & US-27, MSU, hotels, conferences, and restaurants in one of the most successful retail / professional areas in the Greater Lansing area.